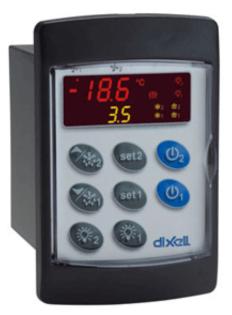

### <u>XW420V</u>

# Advanced multifunction controller for normal temperature with "off cycle" defros

V: 100x64mm, panel mounting

#### **Features**

| First display  | 3 digits, d.p., - |
|----------------|-------------------|
| Second display | 4 digits, d.p., - |
| Keyboard       | 8 push buttons    |
| Power supply   | 24, 110, 230Vac   |