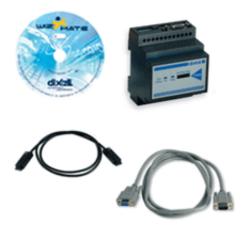

## The CD-rom included:

WIZMATE (to program an instrument or a HotKey).

### The Kit includes:

the CAB/PTK2 wire for DIN module instrument connection, the CAB/PTK485 wire for DIN module RS485 (built-in) instrument connection, the CAB/SW9-9 wire for PC connections.